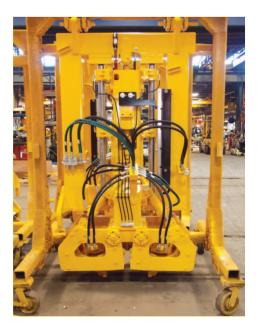

# **Product Improvement**

6700 Remanufactured Workheads and Jackbeam **Part # 2000735** (Remanufactured Workheads, Set of 4) **Part # 2000825** (Remanufactured Standard Jackbeam)

#### Summary

As the original manufacturer of the equipment, Harsco provides superior Remanufactured Components and Assemblies which extend the life and overall accuracy expected of your machine.

#### **Benefits**:

- Remanufactured to OEM specifications with OEM parts
- All parts are inspected for repair or replacement
  - Vibrator Motors are remanufactured, tested, and upgraded to the patented Vented Vibrator (Patent No. 7,762,197) if needed.
- OEM standard warranty provided