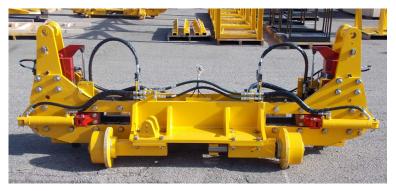

# **Product Improvement**

6700 Remanufactured Workheads and Jackbeam **Part # 2000735** (Remanufactured Workheads, Set of 4) **Part # 2000825** (Remanufactured Standard Jackbeam)

### 6700 Jackbeam Conversion/Upgrades offered for a Remanufactured Jackbeam

- Jupiter Upgrade
- Extended Jackbeam Conversion (provides extended reach for lifting larger switches)
- Jackbeam Clamp Cylinders Conversion(replaces the inboard Clamp Cylinders with outboard Clamp Cylinders