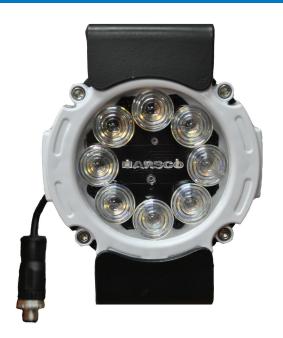

# **Product Improvement**

**Bullet Projector, Patent Pending** 

Part # 5033792 - Surfacing Kit

Part # 5035464 - Single Ref. Lining (2 ea. Dual Ref. Lining)

Part # 5036083 - Support Arm (for Non Laser Lining Machines only)

# Maintenance free LED Bullet Projector increases surfacing accuracy in tamping machines.

# **SUMMARY**

Harsco's Bullet Projector focuses on extending the life of machine parts and improving machine accuracy. The LED lights decrease degradation of light output over projector life and increase machine uptime overall.

# **RUGGED DESIGN**

- Solid state technology
- IP68 rated for dust and moisture protection
- Operating temperature range of -40°C to 80°C