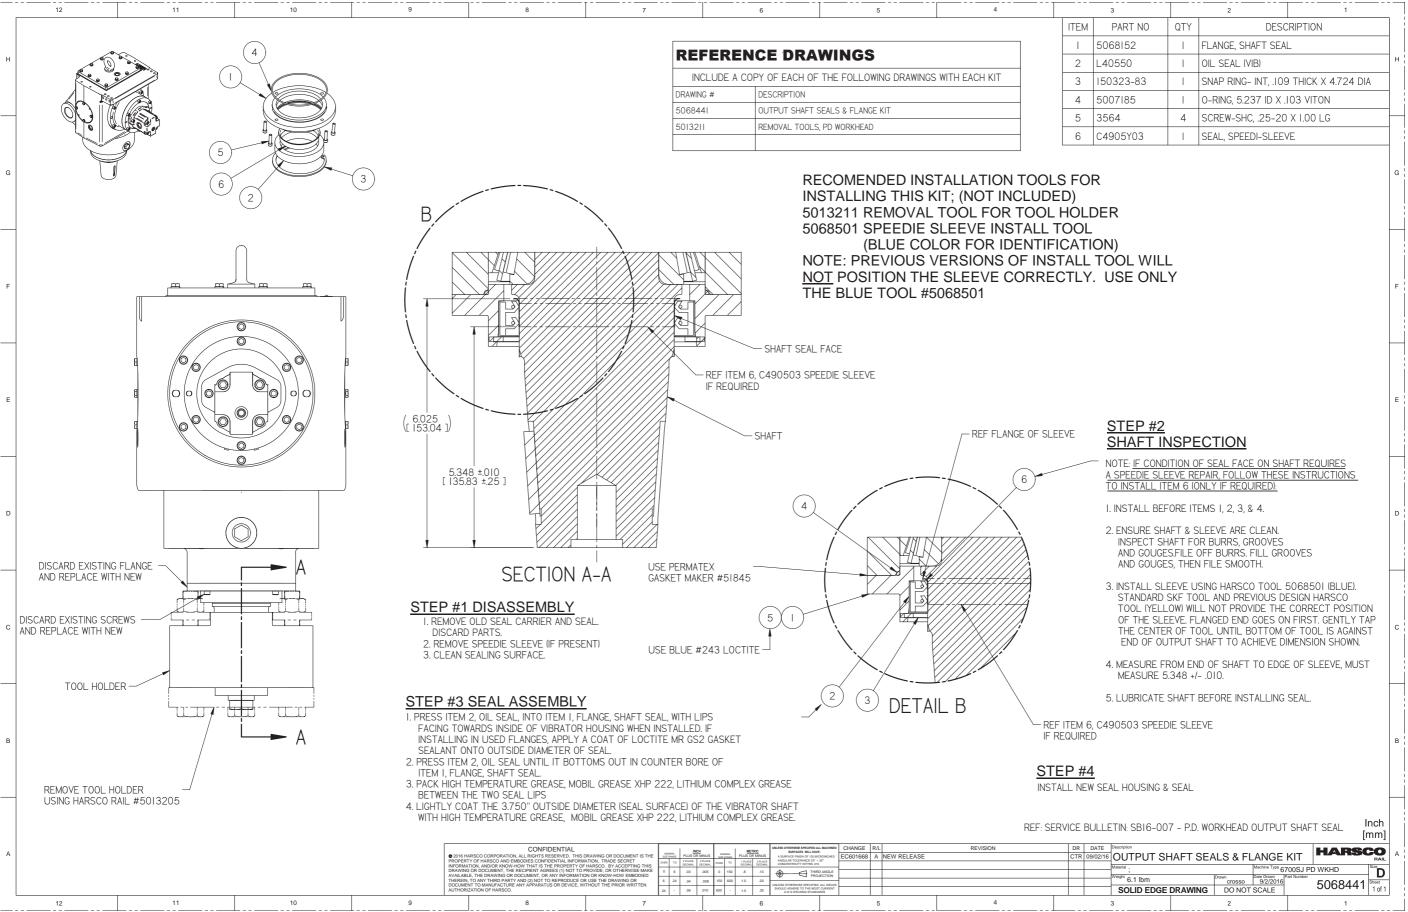

#### **OUTPUT SHAFT SEAL & SHAFT SEAL FLANGE REPLACEMENT PROCEDURE**

- Be sure to follow the specific detail shown in Harsco Rail engineering drawing 5068441.
- Remove Tamping Tools from Tamping Tool Holder (use Removal Tool Harsco Rail p/n 5013208)
- 2. Remove Tamping Tool Holder from Output Shaft (use Removal Tool Harsco Rail p/n 5013205)
- 3. Remove old Seal Carrier Flange and O-Ring by first removing the four retaining bolts and sliding the Seal Carrier Flange (with seal) off the Output Shaft. Discard the removed items.
- 4. Remove old Speedi-Sleeve® if damaged in any way. Discard the removed items.
- 5. Install new Speedi-Sleeve® Harsco Rail p/n C4905Y03 that comes with the kit to the specified dimension on the drawing. Use Installation Tool Harsco Rail p/n 5068501.
- 6. Install the new Seal Harsco Rail p/n L40550 into the new Shaft Seal Flange Harsco Rail p/n 5068152 provided in the Kit.
- 7. Install the new Shaft Seal Flange (with seal) and O-Ring provided in Kit into the Vibratory Assembly using Permatex® Gasket Maker the four new bolts provided.
- 8. Install the Tool Holder on the Output Shaft.
- 9. Install the Tamping Tools.

#### 5068441 - OUTPUT SHAFT SEALS & FLANGE KIT

| ITEM | PART NO   | DESCRIPTION                           | QTY |
|------|-----------|---------------------------------------|-----|
| 1    | 5068152   | FLANGE, SHAFT SEAL                    | 1   |
| 2    | L40550    | OIL SEAL (VIB)                        | 1   |
| 3    | 150323-83 | SNAP RING-INT, .109 THICK X 4.724 DIA | 1   |
| 4    | 5007185   | O-RING, 5.237 ID X .103 VITON         | 1   |
| 5    | 3564      | SCREW-SHC, .25-20 X 1.00 LG           | 4   |
| 6    | C4905Y03  | SEAL, SPEEDI-SLEEVE                   | 1   |
|      |           |                                       |     |

Recommended Special Tools (not included in 5068441 - Output Shaft Seal & Flange Kit)

| 5068501 | Speedi-Sleeve Tool (Blue in color for identification)  |
|---------|--------------------------------------------------------|
|         | (for installing Speedi-Sleeve onto Shaft)              |
| 5013208 | Removal Tool Assy, Tamp Tools                          |
|         | (for removing Tamping Tools from Tamping Tool Holders) |
| 5013205 | Removal Tool Assy, Tool Holder                         |
|         | (for removing Tamping Holder from Output Shafts)       |