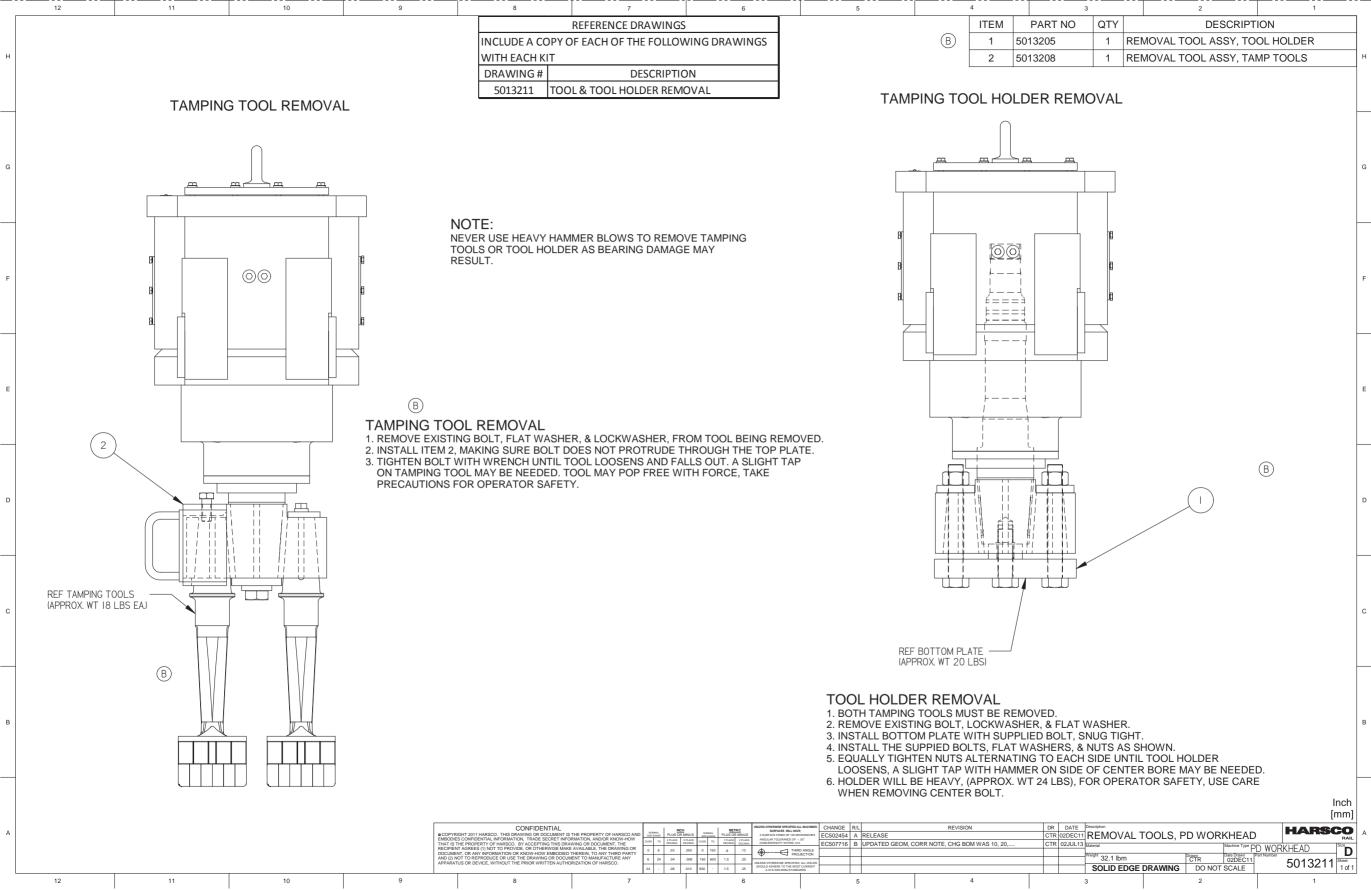

#### **OUTPUT SHAFT SEAL & SHAFT SEAL FLANGE REPLACEMENT PROCEDURE**

- Be sure to follow the specific detail shown in Harsco Rail engineering drawing 5068441.
- Remove Tamping Tools from Tamping Tool Holder (use Removal Tool Harsco Rail p/n 5013208)
- 2. Remove Tamping Tool Holder from Output Shaft (use Removal Tool Harsco Rail p/n 5013205)
- 3. Remove old Seal Carrier Flange and O-Ring by first removing the four retaining bolts and sliding the Seal Carrier Flange (with seal) off the Output Shaft. Discard the removed items.
- 4. Remove old Speedi-Sleeve® if damaged in any way. Discard the removed items.
- 5. Install new Speedi-Sleeve® Harsco Rail p/n C4905Y03 that comes with the kit to the specified dimension on the drawing. Use Installation Tool Harsco Rail p/n 5068501.
- 6. Install the new Seal Harsco Rail p/n L40550 into the new Shaft Seal Flange Harsco Rail p/n 5068152 provided in the Kit.
- 7. Install the new Shaft Seal Flange (with seal) and O-Ring provided in Kit into the Vibratory Assembly using Permatex® Gasket Maker the four new bolts provided.
- 8. Install the Tool Holder on the Output Shaft.
- 9. Install the Tamping Tools.

Recommended Special Tools (not included in 5068441 - Output Shaft Seal & Flange Kit)

| 5068501 | Speedi-Sleeve Tool (Blue in color for identification)  |
|---------|--------------------------------------------------------|
|         | (for installing Speedi-Sleeve onto Shaft)              |
| 5013208 | Removal Tool Assy, Tamp Tools                          |
|         | (for removing Tamping Tools from Tamping Tool Holders) |
| 5013205 | Removal Tool Assy, Tool Holder                         |
|         | (for removing Tamping Holder from Output Shafts)       |