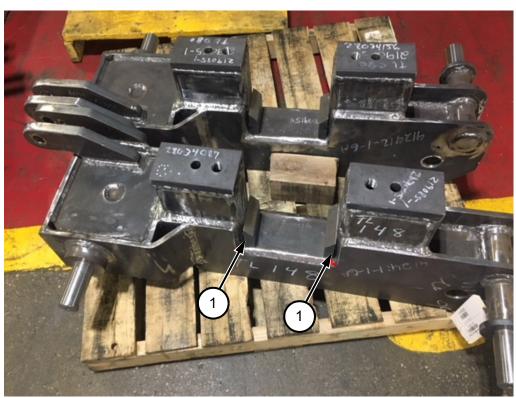

### Drive Axle Mounting Bracket Inspection and Welding Instructions - See Figures 1, 2 and 3

1. Customers need to review purchase history and inventory of the assemblies to determine if tabs (1) are fully welded or just tack welded. If the assembly is on a machine, the tabs must be fully welded. If the assemblies are in you inventory, the tabs must be fully welded when they are installed on the machine. Harsco will provide a list of each sales order and delivery date for each unit sold as well as detailed shipping information upon request.

## **Drive Axle Mounting Bracket Inspection and Welding Instructions (Contd...)**

2. Weld tabs (1) on the drive axle mounting brackets installed on the machine per details shown in Figure 2 and 3.

FIGURE 3 WELDED ASSEMBLIES