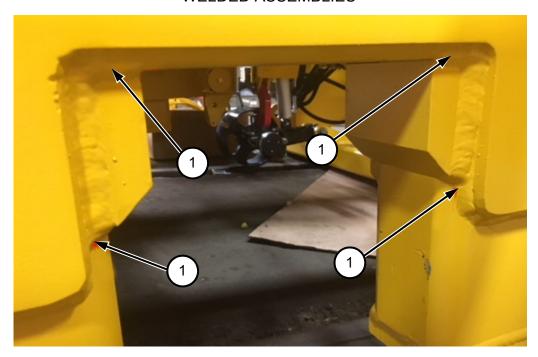

## **Drive Axle Mounting Bracket Inspection and Welding Instructions (Contd...)**

2. Weld tabs (1) on the drive axle mounting brackets installed on the machine per details shown in Figure 2 and 3.

FIGURE 3 WELDED ASSEMBLIES

#### Notes:

- 1. For the rebuild process the customer should either have a fixture made or have these welded in place once the rear drive is installed to ensure correct alignment.
- 2. Axles can be used as a fixture.