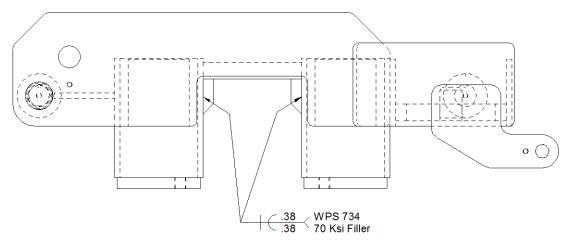

## **Drive Axle Mounting Bracket Inspection and Welding Instructions (Contd...)**

2. Weld tabs (1) on the drive axle mounting brackets installed on the machine per details shown in Figure 2 and 3.

FIGURE 3 WELDED ASSEMBLIES