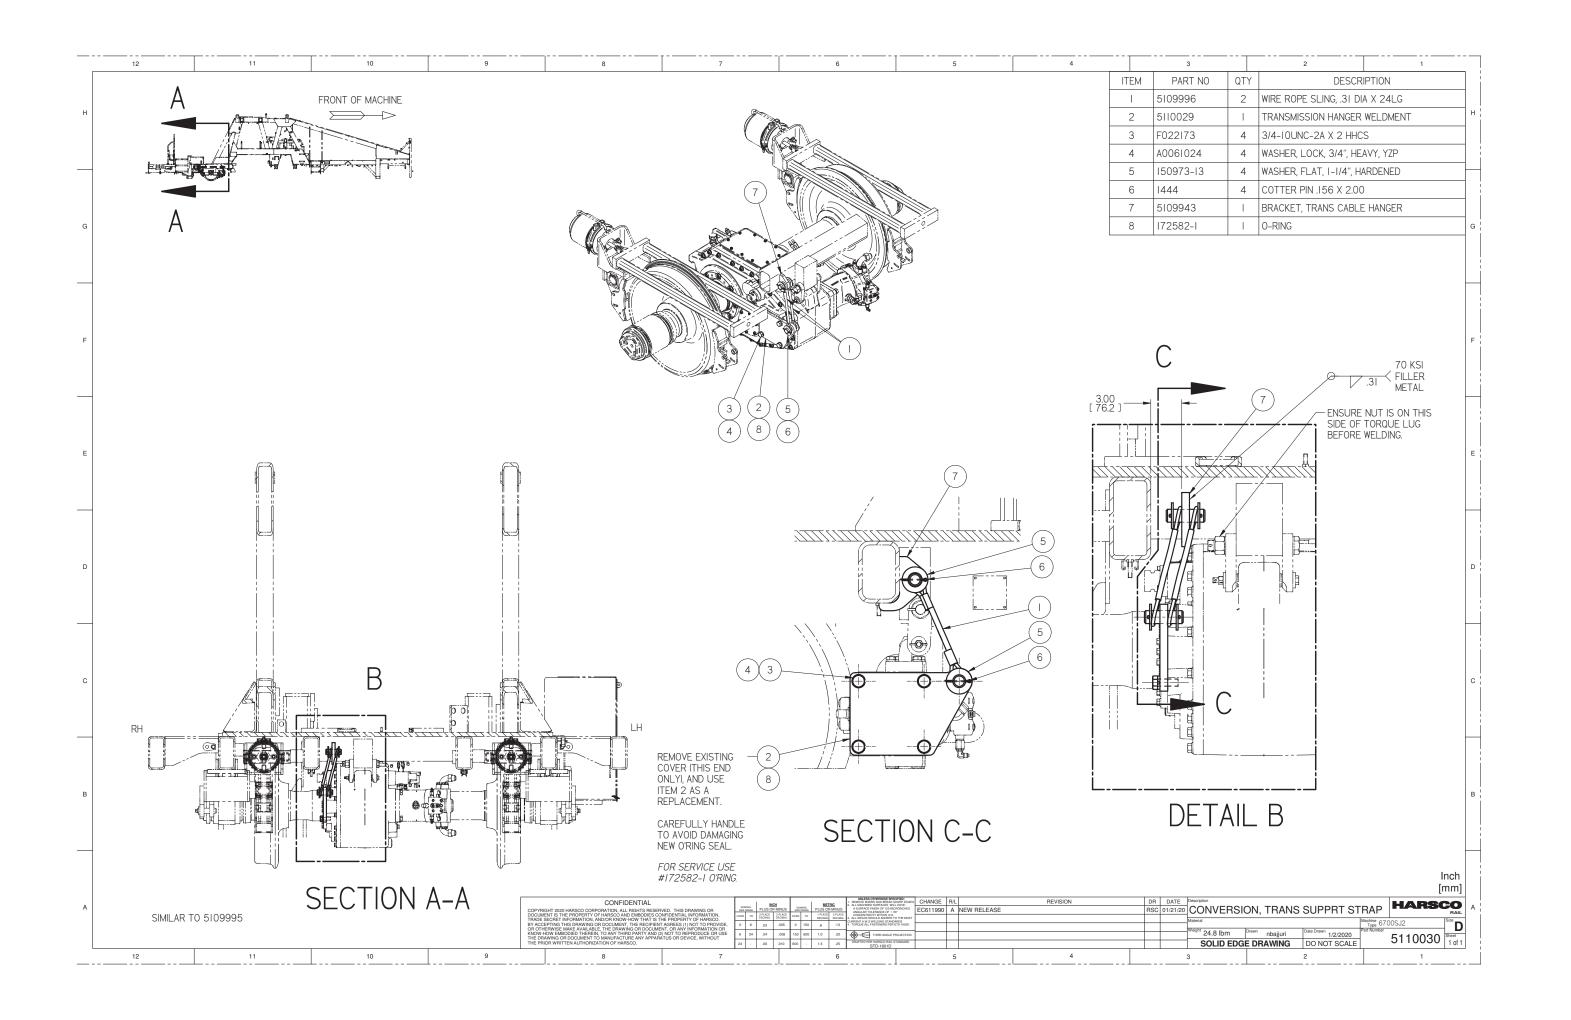

| ITEM | PART NO   | DESCRIPTION                               | QTY |
|------|-----------|-------------------------------------------|-----|
|      | 5110030   | TRANSMISSION SUPPORT STRAP CONVERSION KIT | 1   |
| 1    | 5109996   | Wire Rope Sling, .31 DIA x 24" Long       | 2   |
| 2    | 5110029   | Transmission Hanger Weldment              | 1   |
| 3    | F022173   | Hex Head Cap Screw, 3/4-10 x 2"           | 4   |
| 4    | A0061024  | Washer, Lock, 3/4", Heavy                 | 4   |
| 5    | 150973-13 | Flat Washer, 1-1/4", Hardened             | 4   |
| 6    | 1444      | Cotter Pin .156 X 2"                      | 4   |
| 7    | 5109943   | Transmission Cable Hanger Bracket         | 1   |
| 8    | 172582-1  | O-Ring                                    | 1   |

## **Installing Transmission Support Strap Conversion Kit**

- 1. Remove existing cover plate located on the opposite side of the transmission from the hydraulic drive motor.
- 2. Install Transmission Hanger Weldment plate (2) and new O-Ring (8) being careful not to damage the O-Ring. Secure with four new fasteners (3) and (4).
- 3. Position Transmission Cable Hanger Bracket (7) on the frame as shown and weld in place. Refer to dimensions and weld symbols on the drawing.
- 4. Position the two Wire Rope Slings (1) over the pins on Transmission Hanger Weldment (2) and Transmission Cable Hanger Bracket (7). Secure the slings to the pins using four Flat Washers (5) and Cotter Pins (6).