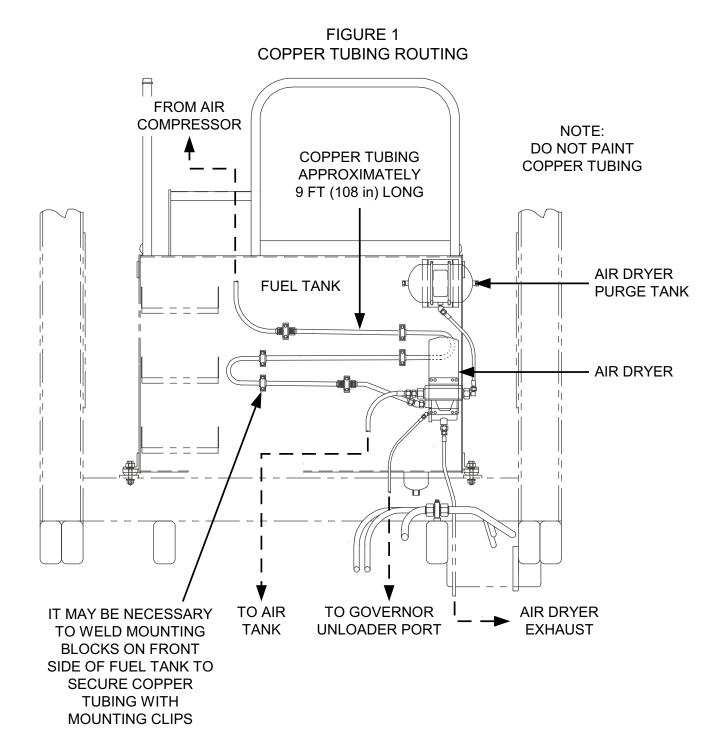

## **COPPER TUBING ROUTING** - See Figure 1

- 1. The copper tubing should be approximately 9 feet (108 inches) long.
- 2. Route the copper tubing between the new air compressor and the existing air dryer as shown and secure to the front side of the fuel tank as shown.
- 3. It may be necessary to weld mounting blocks on the front side of the fuel tank to secure the copper tubing with mounting clips. **See Safety Information Above Before Welding On Fuel Tank.**
- 4. DO NOT PAINT the copper tubing.

### **COPPER TUBING ROUTING**