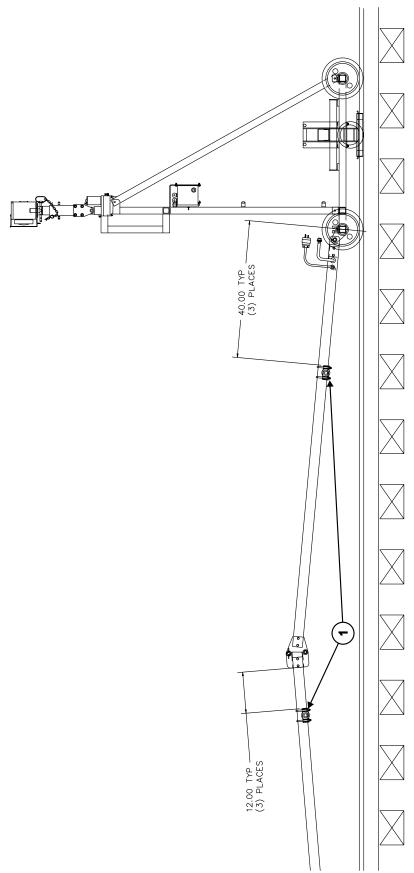

#### **HANDLE INSTALLATION** - See Figure 1 and Figure 2

- 1. Place the folding light reference tongue in the work position as shown in Figure 1.
- 2. Remove the hex nuts, u-bolts and clamp brackets from the handles (1). Install the handles (1) to the Folding Light Reference Tongues per the dimensions shown and secure with the clamp brackets, u-bolts and hex nuts.
- 3. When the folding light reference tongue is placed in the travel position the handles will be positioned as shown in Figure 2.

#### PARTS LIST - See Figure 1 or Figure 2 for Item Numbers

| ITEM | PART NO | DESCRIPTION     | QTY |
|------|---------|-----------------|-----|
| 1    | 2007874 | Handle Assembly | 6   |

FIGURE 1 FOLDING LIGHT REFERENCE TONGUE IN WORK POSITION

INSTALL WITH "U" BOLT TO FRONT OF MACHINE 40.00 APPROX. APPROX. 12.00

FIGURE 2
FOLDING LIGHT REFERENCE TONGUE IN TRAVEL POSITION