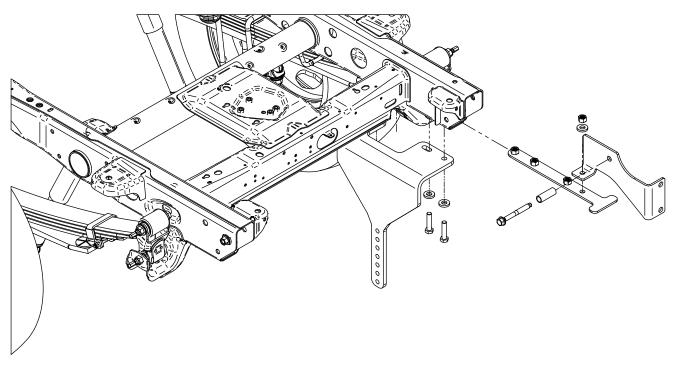

#### Information

The HR1500 Series C Guide Wheel Unit mounting brackets are installed using the threaded holes in the OEM Hitch Assembly Frame. If the Hitch is being removed and not being reinstalled on the truck, then #5107599 Hitch Replacement Kit is required to mount the brackets. This kit includes replacement plates with appropriate threaded nuts that will be used for the mounting brackets.

FIGURE-1 **OEM TOWING HITCH MOUNTING** 