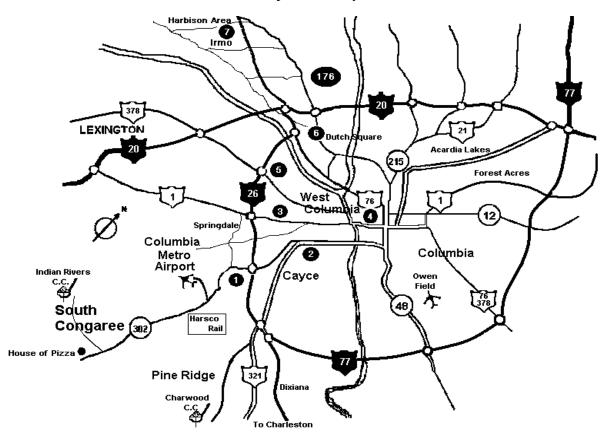

# Harsco Rail Facility Area Map, Columbia, SC

(Note: area code is 803)

## AREA ONE: (Airport)

Hotels: Country Inn Suites (803-794-6200), Sleep Inn (803-926-9260), Econo Lodge Inn & Suites (803-936-0015)

Food: Waffle House, Shoney's

### **AREA TWO: (Cayce)**

Food: Red Lobster, El Jimador (Mex), Maurice's BBQ, All types of fast food and Krispy Kreme (Doughnuts)

Shopping: Walmart Neighborhood Market

### AREA THREE: (West Columbia - Hwy 1)

Hotels: Clarion Inn

Food: Applebee's, Ruby Tuesday, Maurice's BBQ, and Dragon City

Shopping: Super Wal-Mart

### AREA FOUR (Vista - Downtown):

Hotels: Hampton Inn, Hilton, Holidav Inn

Food: Pearlz Oyster Bar, Longhorns, Blue Marlin, Grill Marks Burgers, Saki Tumi Grill & Sushi., Mellow Mushroom Pizza

## AREA FIVE: (West Columbia – Hwy 378)

Hotels: Holiday Inn, Executive Inn & Hampton Inn

Food: Grecian Gardens, Pizza Hut, Atlanta Bread CO., Bojangles, Waffle House, and Fast Food

### **AREA SIX: (Dutch Square)**

Hotel: Comfort Inn

Food: Shoney's, Captain Tom's Seafood and Fast Food

## AREA SEVEN: (Irmo & Harbison):

**Hotels:** Holiday Inn Express, Hampton Inn and Fairfield Inn, Hilton Garden Inn **Food:** Longhorns, Hooters, Carrabba's Italian, Olive Garden, and Outback

Shopping: Columbiana Mall, Super Wal-Mart, Sam's, Target, Sportsman WHSE, and Office Depot